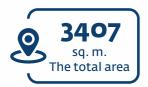

### KITF 2023 REPORTING DATA

| PARTICIPATING COUNTRIES |            |     |    |            |     | <b>*</b>    | Montenegro  |     |  |
|-------------------------|------------|-----|----|------------|-----|-------------|-------------|-----|--|
| 0                       | Azerbaijan | NSE |    | Italy      | NSE |             | Russia      | NSE |  |
| *}                      | China      |     |    | Japan      |     | *           | Slovenia    | NSE |  |
|                         | Croatia    | NSE | *  | Jordan     | NSE | <b>*•</b> * | South Korea | NSE |  |
| 2                       | Egypt      |     | •  | Kazakhstan | NSE |             | Thailand    | NSE |  |
| + +                     | Georgia    | NSE |    | Kyrgyzstan | NSE | C*          | Turkey      |     |  |
|                         | Greece     |     | (# | Malaysia   | NSE |             | UAE         |     |  |
| *                       | India      |     |    | Maldives   | NSE | *           | Vietnam     |     |  |

<sup>\*</sup> NSE - National Stand Exposition

VISITORS OF THE **EXHIBITION** 

management

managers

**DETAILED KITF REPORT 2023** 