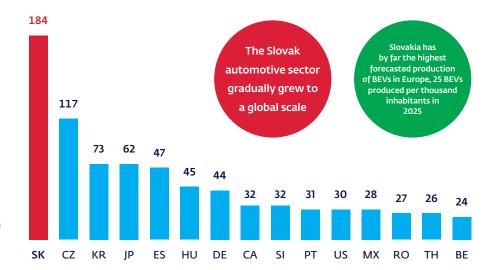

#### Leader in World Car Production Per Capita

With 184 car produced per 1,000 inhabitans in 2022, Slovakia is by far the global leader in car production per capita.

Source: SARIO calculations based on data by International Organization of Motor Vehicle Manufacturers (OICA), The World Bank, Automotive Industry Association of the Slovak Republic (ZAP SR) (2023), European Federation for Transport and Environment AISBL (2019)