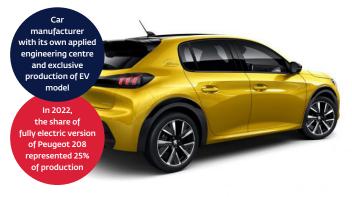

#### STELLANTIS SLOVAKIA

Year of establishment: 2003 Production (2022): 312,509 Turnover (2021): € 3.4 bn Number of employees (2022): 3,677

Models: Citroën C3, Peugeot 208