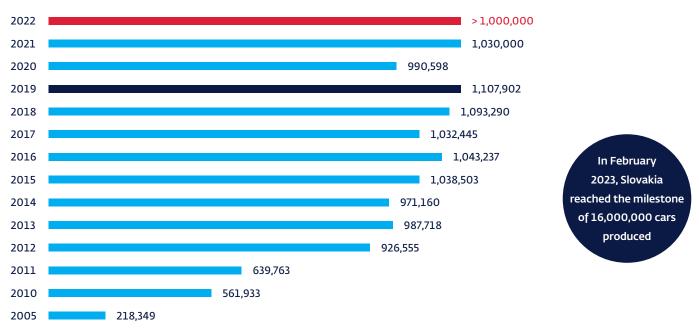

#### **Car Production in Slovakia**

Source: SARIO, Financial Statements of the Respective car producers (2022), Automotive Industry Association of the Slovak Republic ZAP SR (2022)