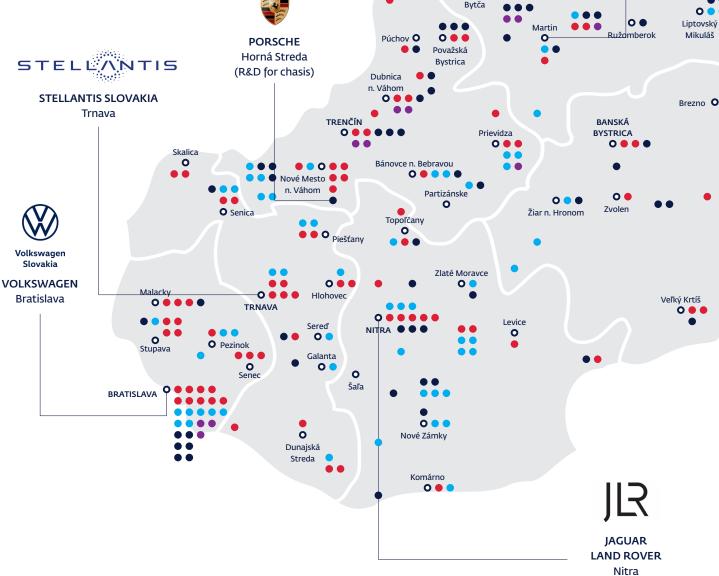

# Automotive Suppliers in **SLOVAKIA**

Volkswagen

VOLKSWAGEN Martin

Apart from the four operating carmakers, the Slovak automotive industry is also defined by its well developed and high quality supplier network. As Slovakia is well located within the European automotive production hub, Tier 1—2 suppliers can also benefit from a wider regional market. Given its favourable conditions, numerous companies have also chosen Slovakia for supplying overseas clients.

(gearboxes & e-mobility components)

KIA SLOVAKIA
Žilina

Čadca

Dolný
Kubin

Source: SARIO analysis, Slovak Industry Vision Day 2022, FinStat (2022) Note: Map displays suppliers with turnover over 1. mil. EUR.

#### 350+ AUTOMOTIVE SUPPLIERS

More than 350 automotive suppliers are operating in Slovakia. While Western Slovakia still tends to offer numerous benefits to incoming investors, we are experiencing and further expecting an even quicker growth of FDI in the Central and Eastern part of the country.