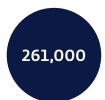

#### **Car Production in Slovakia**

Source: SARIO, Financial Statements of the Respective car producers (2022), Automotive Industry Association of the Slovak Republic ZAP SR (2022)

#### STELLANTIS SLOVAKIA

Year of establishment: 2003 Production (2022): 312,509 Turnover (2021): € 3.4 bn Number of employees (2022): 3,677

Models: Citroën C3, Peugeot 208