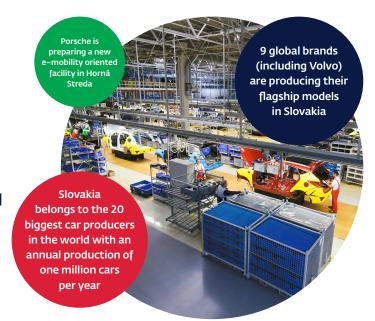

# Growing Car Production

Slovakia can be considered as one of the key players of the global automotive industry. Its position has been further strenghtened by the world class facility of Jaguar Land Rover and recently announced Volvo plant with planned start of production in 2026.

#### Leader in World Car Production Per Capita

With 184 car produced per 1,000 inhabitans in 2022, Slovakia is by far the global leader in car production per capita.

Source: SARIO calculations based on data by International Organization of Motor Vehicle Manufacturers (OICA), The World Bank, Automotive Industry Association of the Slovak Republic (ZAP SR) (2023), European Federation for Transport and Environment AISBL (2019)