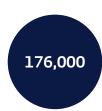

#### **Car Production in Slovakia**

Source: SARIO, Financial Statements of the Respective car producers (2022), Automotive Industry Association of the Slovak Republic ZAP SR (2022)

#### **KIA SLOVAKIA**

Year of establishment: 2004 Production (2022): 311,000 Turnover (2021): € 5.54 bn Number of employees (2022): 3,565

Models: Kia Ceed, Kia Ceed Sportswagon, Kia ProCeed,

Kia XCeed, Kia Sportage