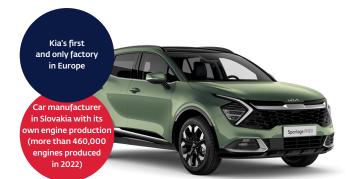

#### **KIA SLOVAKIA**

Year of establishment: 2004 Production (2022): 311,000 Turnover (2021): € 5.54 bn Number of employees (2022): 3,565

Models: Kia Ceed, Kia Ceed Sportswagon, Kia ProCeed,

Kia XCeed, Kia Sportage