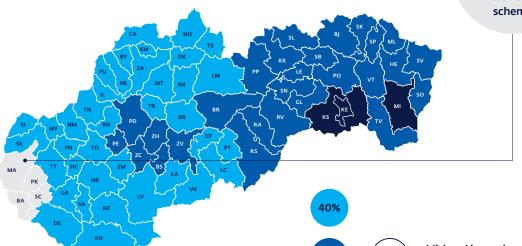

# MAXIMUM REGIONAL INVESTMENT AID INTENSITY

The primary goal of the investment incentives is to motivate investors to place their new projects in regions with higher unemployment and to attract projects with higher added value.

#### FORMS OF INVESTMENT INCENTIVES

- Corporate income tax relief
- Cash grant
- Contributions for the newly created jobs
- Rent/Sale of real estate for a discounted price

\*An amendment to the Governmental Regulation no. 195/2018 Coll. is currently in the legislation process. Map of maximum intensities above already reflects these changes (maximum aid intensity in the Western Slovakia increased from 30% to 40%). Please contact us at invest@sario.sk for more information (including minimum conditions).