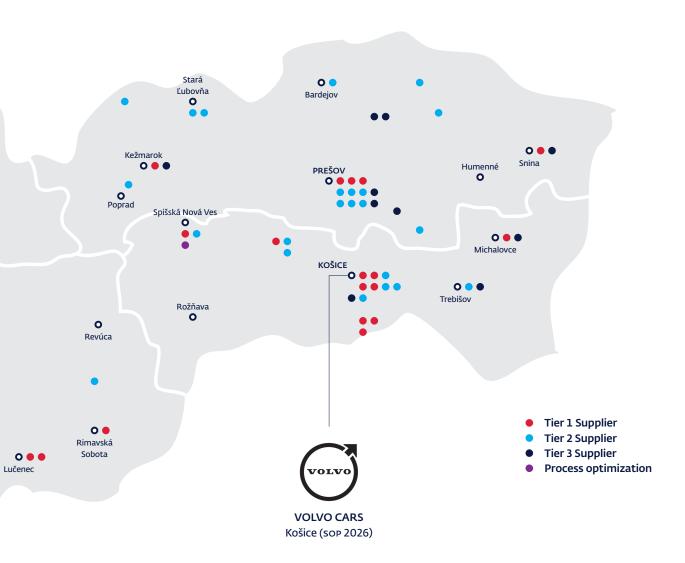

#### **VOLVO CARS**

Start of production: 2026 Annual capacity (planned): 250,000 Number of employees (planned): 3,300 **Investment amount (planned):** € 1,2 bn Models: New large fully electric Volvo SUV

### The Largest Suppliers in the Automotive Sector

| Gbelany Nitra Púchov  Bratislava, Hlohovec, Košice, Lozorno, Trnava, Žilina Bratislava Púchov  Trnava, Levice, Komárno, Šahy, Detva Kysucké Nové Mesto Kočovce, Bánovce nad Bebravou, Trenčín Lednické Rovne, Topoľčany, Prievidza Ilava Skalica Prešov, Voderady Hlohovec Trstená Bratislava, Trenčín, Žilina, Lučenec Prievidza, Lozorno | 1 483 009 000 1 138 542 000 1 038 904 000 875 754 000 791 949 955 654 584 000 568 591 000 514 216 000 491 645 957 462 055 000 436 514 000 344 107 000 340 617 000 316 708 000 | 1 999 1 468 3 117 2 465 540 1 630 3 370 4 283 3 442 1 433 734 4 075 1 619                                                                                  |  |
|--------------------------------------------------------------------------------------------------------------------------------------------------------------------------------------------------------------------------------------------------------------------------------------------------------------------------------------------|-------------------------------------------------------------------------------------------------------------------------------------------------------------------------------|------------------------------------------------------------------------------------------------------------------------------------------------------------|--|
| Púchov  Bratislava, Hlohovec, Košice, Lozorno, Trnava, Žilina  Bratislava  Púchov  Trnava, Levice, Komárno, Šahy, Detva  Kysucké Nové Mesto  Kočovce, Bánovce nad Bebravou, Trenčín  Lednické Rovne, Topofčany, Prievidza  Ilava  Skalica  Prešov, Voderady  Hlohovec  Trstená  Bratislava, Trenčín, Žilina, Lučenec  Prievidza, Lozorno   | 1 038 904 000  875 754 000  791 949 955  654 584 000  568 591 000  561 205 000  491 645 957  462 055 000  436 514 000  344 107 000  340 617 000  336 362 763                  | 3 117 2 465 540 1 630 3 370 4 283 3 442 1 433 734 4 075 1 619                                                                                              |  |
| Bratislava, Hlohovec, Košice, Lozorno, Trnava, Žilina  Bratislava  Púchov  Trnava, Levice, Komárno, Šahy, Detva  Kysucké Nové Mesto  Kočovce, Bánovce nad Bebravou, Trenčín  Lednické Rovne, Topofčany, Prievidza  Ilava  Skalica  Prešov, Voderady  Hlohovec  Trstená  Bratislava, Trenčín, Žilina, Lučenec  Prievidza, Lozorno           | 875 754 000  791 949 955 654 584 000  568 591 000  561 205 000  491 645 957  462 055 000  436 514 000  344 107 000  340 617 000  336 362 763                                  | 2 465 540 1 630 3 370 4 283 3 442 1 433 734 4 075 1 619                                                                                                    |  |
| Lozorno, Trnava, Žilina  Bratislava  Púchov  Trnava, Levice, Komárno, Šahy, Detva  Kysucké Nové Mesto  Kočovce, Bánovce nad Bebravou, Trenčín  Lednické Rovne, Topoľčany, Prievidza  Ilava  Skalica  Prešov, Voderady  Hlohovec  Trstená  Bratislava, Trenčín, Žilina, Lučenec  Prievidza, Lozorno                                         | 791 949 955<br>654 584 000<br>568 591 000<br>561 205 000<br>514 216 000<br>491 645 957<br>462 055 000<br>436 514 000<br>344 107 000<br>340 617 000<br>336 362 763             | 540<br>1 630<br>3 370<br>4 283<br>3 442<br>1 433<br>734<br>4 075<br>1 619                                                                                  |  |
| Púchov  Trnava, Levice, Komárno, Šahy, Detva  Kysucké Nové Mesto  Kočovce, Bánovce nad Bebravou, Trenčín  Lednické Rovne, Topoľčany, Prievidza  Ilava  Skalica  Prešov, Voderady  Hlohovec  Trstená  Bratislava, Trenčín, Žilina, Lučenec  Prievidza, Lozorno                                                                              | 654 584 000<br>568 591 000<br>561 205 000<br>514 216 000<br>491 645 957<br>462 055 000<br>436 514 000<br>344 107 000<br>340 617 000<br>336 362 763                            | 1 630<br>3 370<br>4 283<br>3 442<br>1 433<br>734<br>4 075<br>1 619                                                                                         |  |
| Trnava, Levice, Komárno, Šahy, Detva  Kysucké Nové Mesto  Kočovce, Bánovce nad Bebravou, Trenčín  Lednické Rovne, Topoľčany, Prievidza  Ilava  Skalica  Prešov, Voderady  Hlohovec  Trstená  Bratislava, Trenčín, Žilina, Lučenec  Prievidza, Lozorno                                                                                      | 568 591 000<br>561 205 000<br>514 216 000<br>491 645 957<br>462 055 000<br>436 514 000<br>344 107 000<br>340 617 000<br>336 362 763                                           | 3 370<br>4 283<br>3 442<br>1 433<br>734<br>4 075<br>1 619                                                                                                  |  |
| Šahy, Detva  Kysucké Nové Mesto  Kočovce, Bánovce nad Bebravou, Trenčín  Lednické Rovne, Topoľčany, Prievidza  Ilava  Skalica  Prešov, Voderady  Hlohovec  Trstená  Bratislava, Trenčín, Žilina, Lučenec  Prievidza, Lozorno                                                                                                               | 561 205 000<br>514 216 000<br>491 645 957<br>462 055 000<br>436 514 000<br>344 107 000<br>340 617 000<br>336 362 763                                                          | 4 283<br>3 442<br>1 433<br>734<br>4 075<br>1 619                                                                                                           |  |
| Kočovce, Bánovce nad Bebravou, Trenčín  Lednické Rovne, Topoľčany, Prievidza  Ilava Skalica Prešov, Voderady Hlohovec Trstená Bratislava, Trenčín, Žilina, Lučenec Prievidza, Lozorno                                                                                                                                                      | 514 216 000<br>491 645 957<br>462 055 000<br>436 514 000<br>344 107 000<br>340 617 000<br>336 362 763                                                                         | 3 442<br>1 433<br>734<br>4 075<br>1 619                                                                                                                    |  |
| Bebravou, Trenčín  Lednické Rovne, Topoľčany, Prievidza  Ilava Skalica Prešov, Voderady Hlohovec Trstená Bratislava, Trenčín, Žilina, Lučenec Prievidza, Lozorno                                                                                                                                                                           | 491 645 957<br>462 055 000<br>436 514 000<br>344 107 000<br>340 617 000<br>336 362 763                                                                                        | 1 433<br>734<br>4 075<br>1 619                                                                                                                             |  |
| Prievidza  Ilava  Skalica  Prešov, Voderady  Hlohovec  Trstená  Bratislava, Trenčín, Žilina, Lučenec  Prievidza, Lozorno                                                                                                                                                                                                                   | 462 055 000<br>436 514 000<br>344 107 000<br>340 617 000<br>336 362 763                                                                                                       | 734<br>4 075<br>1 619                                                                                                                                      |  |
| Skalica Prešov, Voderady Hlohovec Trstená Bratislava, Trenčín, Žilina, Lučenec Prievidza, Lozorno                                                                                                                                                                                                                                          | 436 514 000<br>344 107 000<br>340 617 000<br>336 362 763                                                                                                                      | 4 075<br>1 619                                                                                                                                             |  |
| Prešov, Voderady Hlohovec Trstená Bratislava, Trenčín, Žilina, Lučenec Prievidza, Lozorno                                                                                                                                                                                                                                                  | 344 107 000<br>340 617 000<br>336 362 763                                                                                                                                     | 1 619                                                                                                                                                      |  |
| Hlohovec Trstená Bratislava, Trenčín, Žilina, Lučenec Prievidza, Lozorno                                                                                                                                                                                                                                                                   | 340 617 000<br>336 362 763                                                                                                                                                    |                                                                                                                                                            |  |
| Trstená  Bratislava, Trenčín, Žilina, Lučenec  Prievidza, Lozorno                                                                                                                                                                                                                                                                          | 336 362 763                                                                                                                                                                   |                                                                                                                                                            |  |
| Bratislava, Trenčín,<br>Žilina, Lučenec<br>Prievidza, Lozorno                                                                                                                                                                                                                                                                              |                                                                                                                                                                               | 1 615                                                                                                                                                      |  |
| Žilina, Lučenec<br>Prievidza, Lozorno                                                                                                                                                                                                                                                                                                      | 316 708 000                                                                                                                                                                   | 2 092                                                                                                                                                      |  |
|                                                                                                                                                                                                                                                                                                                                            |                                                                                                                                                                               | 2 081                                                                                                                                                      |  |
| a) Krušovce                                                                                                                                                                                                                                                                                                                                | 274 457 704                                                                                                                                                                   | 1 177                                                                                                                                                      |  |
|                                                                                                                                                                                                                                                                                                                                            | 274 182 000                                                                                                                                                                   | 2 311                                                                                                                                                      |  |
| Lietavská Lúčka                                                                                                                                                                                                                                                                                                                            | 261 735 758                                                                                                                                                                   | 147                                                                                                                                                        |  |
| Zvolen                                                                                                                                                                                                                                                                                                                                     | 252 744 000                                                                                                                                                                   | 979                                                                                                                                                        |  |
| Kechnec                                                                                                                                                                                                                                                                                                                                    | 250 893 933                                                                                                                                                                   | 843                                                                                                                                                        |  |
| Lozorno                                                                                                                                                                                                                                                                                                                                    | 250 625 000                                                                                                                                                                   | 1 215                                                                                                                                                      |  |
| Žilina                                                                                                                                                                                                                                                                                                                                     | 237 058 492                                                                                                                                                                   | 423                                                                                                                                                        |  |
| Gbeľany                                                                                                                                                                                                                                                                                                                                    | 225 444 360                                                                                                                                                                   | 61                                                                                                                                                         |  |
| Námestovo                                                                                                                                                                                                                                                                                                                                  | 213 560 273                                                                                                                                                                   | 553                                                                                                                                                        |  |
| Nové Mesto n. Váhom                                                                                                                                                                                                                                                                                                                        | 209 392 957                                                                                                                                                                   | 1 147                                                                                                                                                      |  |
| Trenčianska Teplá, Trenčín                                                                                                                                                                                                                                                                                                                 | 207 758 591                                                                                                                                                                   | 2 259                                                                                                                                                      |  |
| Lozorno                                                                                                                                                                                                                                                                                                                                    | 188 817 268                                                                                                                                                                   | 221                                                                                                                                                        |  |
| Predmier                                                                                                                                                                                                                                                                                                                                   | 180 334 555                                                                                                                                                                   | 612                                                                                                                                                        |  |
| Pravenec                                                                                                                                                                                                                                                                                                                                   | 178 122 617                                                                                                                                                                   | 270                                                                                                                                                        |  |
| Považská Bystrica                                                                                                                                                                                                                                                                                                                          | 169 187 000                                                                                                                                                                   | 544                                                                                                                                                        |  |
| Vráble                                                                                                                                                                                                                                                                                                                                     | 169 187 000                                                                                                                                                                   | 1 312                                                                                                                                                      |  |
| Kechnec                                                                                                                                                                                                                                                                                                                                    | 165 239 000                                                                                                                                                                   | 524                                                                                                                                                        |  |
| Trnava                                                                                                                                                                                                                                                                                                                                     | 164 876 106                                                                                                                                                                   | 788                                                                                                                                                        |  |
| Žilina                                                                                                                                                                                                                                                                                                                                     | 145 292 585                                                                                                                                                                   | 300                                                                                                                                                        |  |
| Bratislava                                                                                                                                                                                                                                                                                                                                 | 128 889 436                                                                                                                                                                   | 412                                                                                                                                                        |  |
| Strečno                                                                                                                                                                                                                                                                                                                                    | 127 330 956                                                                                                                                                                   | 362                                                                                                                                                        |  |
| Prešov                                                                                                                                                                                                                                                                                                                                     | 126 241 317                                                                                                                                                                   | 452                                                                                                                                                        |  |
| Veľký Meder                                                                                                                                                                                                                                                                                                                                | 124 237 506                                                                                                                                                                   | 564                                                                                                                                                        |  |
| Bratislava, Námestovo,<br>Trenčín                                                                                                                                                                                                                                                                                                          | 118 431 623                                                                                                                                                                   | 1 409                                                                                                                                                      |  |
|                                                                                                                                                                                                                                                                                                                                            | 117 527 439                                                                                                                                                                   | 802                                                                                                                                                        |  |
| Lozorno                                                                                                                                                                                                                                                                                                                                    | 113 061 050                                                                                                                                                                   | 428                                                                                                                                                        |  |
| Lozorno<br>Lozorno                                                                                                                                                                                                                                                                                                                         | 110 681 644                                                                                                                                                                   | 274                                                                                                                                                        |  |
|                                                                                                                                                                                                                                                                                                                                            | 110 554 577                                                                                                                                                                   | 463                                                                                                                                                        |  |
| Lozorno                                                                                                                                                                                                                                                                                                                                    | 105 145 591                                                                                                                                                                   | 283                                                                                                                                                        |  |
| Lozorno<br>Lozorno                                                                                                                                                                                                                                                                                                                         | 98 719 935                                                                                                                                                                    | 390                                                                                                                                                        |  |
| Lozorno Lozorno Nové Mesto n. Váhom                                                                                                                                                                                                                                                                                                        |                                                                                                                                                                               | 126                                                                                                                                                        |  |
| Lozorno Lozorno Nové Mesto n. Váhom Námestovo                                                                                                                                                                                                                                                                                              | 97 602 469                                                                                                                                                                    | 357                                                                                                                                                        |  |
| _                                                                                                                                                                                                                                                                                                                                          | Lozorno<br>Nové Mesto n. Váhom<br>Námestovo                                                                                                                                   | Lozorno         110 681 644           Nové Mesto n. Váhom         110 554 577           Námestovo         105 145 591           Malacky         98 719 935 |  |