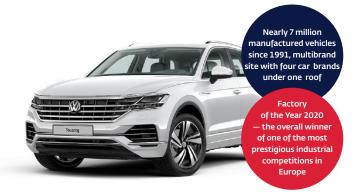

#### **VOLKSWAGEN SLOVAKIA**

Year of establishment: 1991 Production (2022): 268,685 Turnover (2022): € 9.73 bn

Number of employees (2022): 10,900

Models: Volkswagen Touareg, Volkswagen up!, Audi Q7, Audi Q8, Porsche Cayenne, Porsche Cayene Coupé, Škoda Karoq (next generation of Škoda Superb, Volkswagen